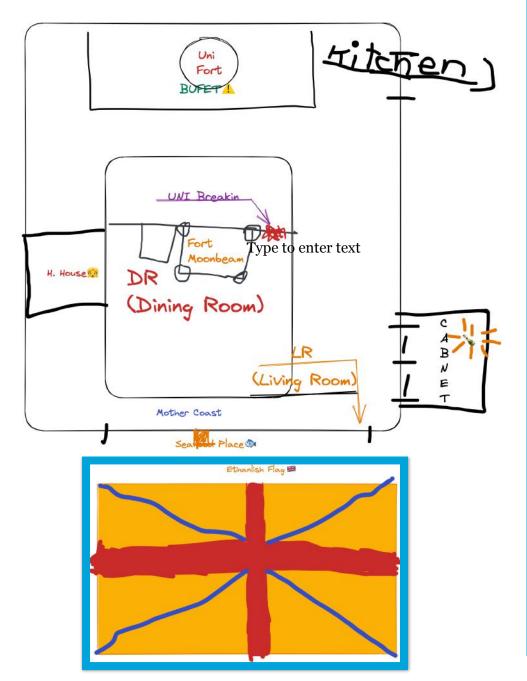

## Dollhouse Leaves Dining Room Tomorrow

The ETH Dollhouse, flagship of Ethanland, will tomorrow leave Mother Coast and set sail for Bingo. The ticket costs the same as yesterday's newspaper said, except you need special permission to go to Secret Island. Today, though, the dollhouse is loading up on supplies, and its passengers are trying to relax and enjoy the beaches of Mother Coast.